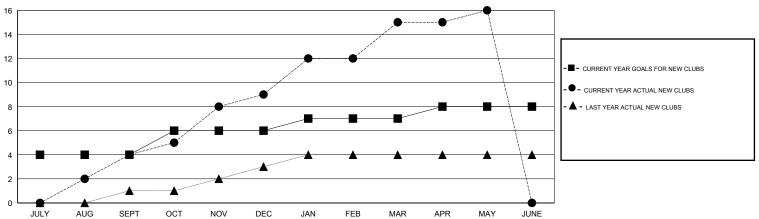

### GOALS AND ACTUAL NEW CLUBS CUMULATIVE

# LOCATION INDIA

GMT CA 6

| Clubs                 |                  |           |                  |                  | Members               |                    |                                     |                    |                  |
|-----------------------|------------------|-----------|------------------|------------------|-----------------------|--------------------|-------------------------------------|--------------------|------------------|
| RESULTS FOR 2014-2015 |                  |           |                  |                  | RESULTS FOR 2014-2015 |                    |                                     |                    |                  |
| QUARTER               | NEW CLUB<br>GOAL | NEW CLUBS | DROPPED<br>CLUBS | NET<br>GAIN/LOSS | QUARTER               | NEW MEMBER<br>GOAL | CHARTER AND<br>NEW MEMBERS<br>ADDED | DROPPED<br>MEMBERS | NET<br>GAIN/LOSS |
| JULY/AUG/SEPT         | 4                | 4         | 0                | 4                | JULY/AUG/SEPT         | 60                 | 224                                 | 100                | 124              |
| OCT/NOV/DEC           | 2                | 5         | 0                | 5                | OCT/NOV/DEC           | 110                | 568                                 | 97                 | 471              |
| JAN/FEB/MAR           | 1                | 6         | 0                | 6                | JAN/FEB/MAR           | 140                | 595                                 | 36                 | 559              |
| APR/MAY/JUNE          | 1                | 1         | 0                | 1                | APR/MAY/JUNE          | 30                 | 605                                 | 105                | 500              |