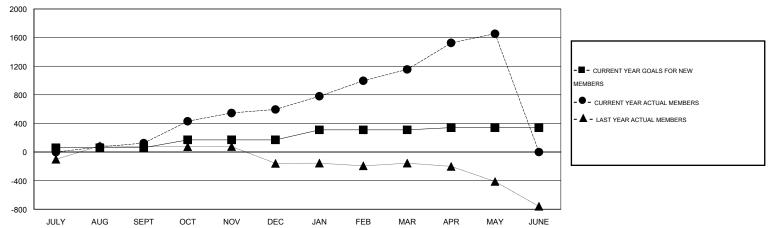

#### GOALS AND ACTUAL MEMBERS CUMULATIVE

| DROPPED CLUBS: 0  DROPPED MEMBERS |                | 150 CLUBS OF 150 ADDED 1 OR MORE<br>NEW MEMBERS | GENDER DISTRIBUTION           MALE         4,957 (77.42%)           FEMALE         1,446 (22.58%) |                |
|-----------------------------------|----------------|-------------------------------------------------|---------------------------------------------------------------------------------------------------|----------------|
| DECEASED  CLUB CANCELLED  OTHER   | 12<br>0<br>326 | CLICK HERE FOR HEALTH ASSESSMENT DATA           | FAMILY UNIT MEMBERS HEAD OF HOUSEHOLD                                                             | 3,082<br>1,278 |
| TOTAL                             | 338            |                                                 | NON-HEAD OF HOUSEHOLD                                                                             | 1,804          |

# LOCATION INDIA

GMT CA 6

| Clubs                 |                  |           |                  |                  | Members               |                    |                                     |                    |                  |
|-----------------------|------------------|-----------|------------------|------------------|-----------------------|--------------------|-------------------------------------|--------------------|------------------|
| RESULTS FOR 2014-2015 |                  |           |                  |                  | RESULTS FOR 2014-2015 |                    |                                     |                    |                  |
| QUARTER               | NEW CLUB<br>GOAL | NEW CLUBS | DROPPED<br>CLUBS | NET<br>GAIN/LOSS | QUARTER               | NEW MEMBER<br>GOAL | CHARTER AND<br>NEW MEMBERS<br>ADDED | DROPPED<br>MEMBERS | NET<br>GAIN/LOSS |
| JULY/AUG/SEPT         | 4                | 4         | 0                | 4                | JULY/AUG/SEPT         | 60                 | 224                                 | 100                | 124              |
| OCT/NOV/DEC           | 2                | 5         | 0                | 5                | OCT/NOV/DEC           | 110                | 568                                 | 97                 | 471              |
| JAN/FEB/MAR           | 1                | 6         | 0                | 6                | JAN/FEB/MAR           | 140                | 595                                 | 36                 | 559              |
| APR/MAY/JUNE          | 1                | 1         | 0                | 1                | APR/MAY/JUNE          | 30                 | 605                                 | 105                | 500              |